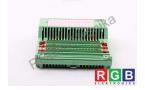

## Repair IBS RT 24 DIO 16/16-T 2753601 PHOENIX CONTACT

We will repair every PHOENIX CONTACT device. If you cannot find the device that interests you, please contact us. We collect the devices **free of charge** via a courier or in person, thanks to which we are able to carry out the repair within several hours. We will diagnose your equipment **for free**, and if you do not decide on our service, you will not incur any costs. We offer **24 months warranty** for all completed repairs. We are available 24/7, also at weekends and on holidays. **Call us 24/7:** +48 71 750 09 77 and receive immediate help.

## SPECIFICATIONS

| MANUFACTURER | PHOENIX CONTACT               |
|--------------|-------------------------------|
| MODEL        | IBS RT 24 DIO 16/16-T 2753601 |
| CATEGORY     | PLC Systems                   |
| DIMENSIONS   | 13.0 cm x 13.0 cm x 16.0 cm   |
| WEIGHT       | 0.5 kg                        |